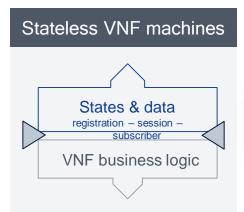

#### Nokia 5G Cloud-Native Core strategic direction

Cloud-Native architecture for 5G