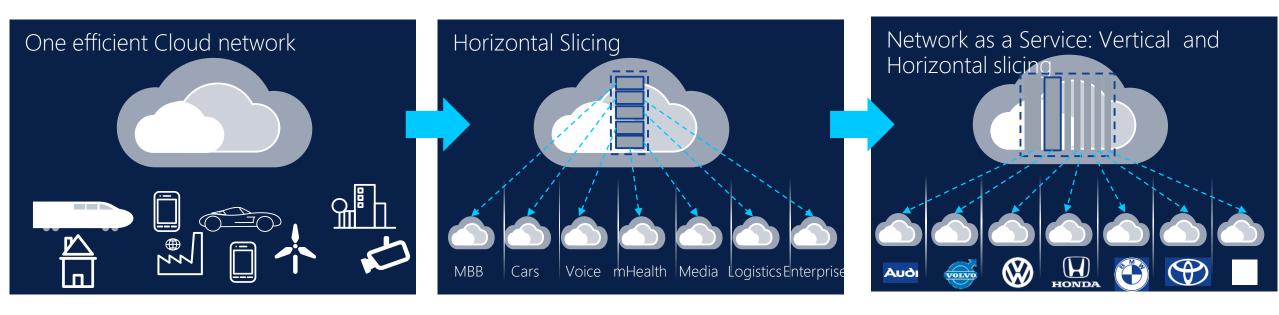

#### Example of Horizontal and Vertical Slicing

Today's network serving all services and devices

Horizontal slicing for Services, device segment and customer segments Vertical Slicing for Service specific customization

**Network slice as a Service** can be offered by CSPs to their customers, leaving the latter ones the possibility to offer their own services on top on network slice services (B2B2X).