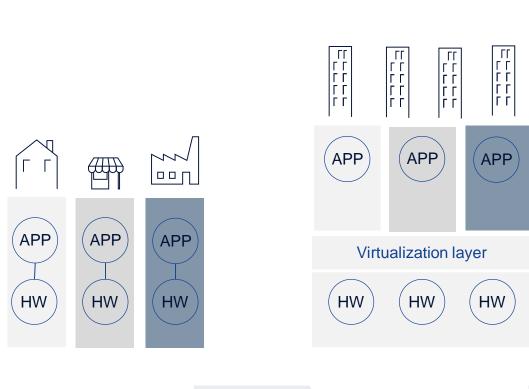

## Virtualization and cloud technology are just enablers

**Traditional** 

Virtualization

Virtualized

**Automation** 

Cloudified

**Design for cloud** 

Cloud native

#### Cloud is more than virtualization

Nokia Internal Use