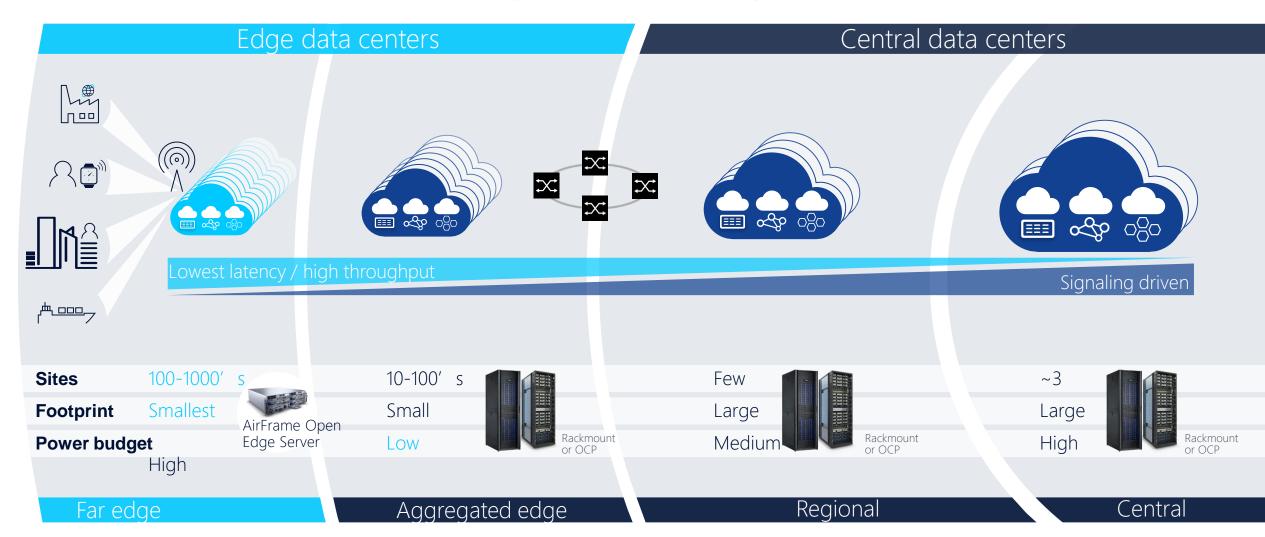

### Managing the lowest latency/cost trade off with a layered architecture First data center solution designed for the edge