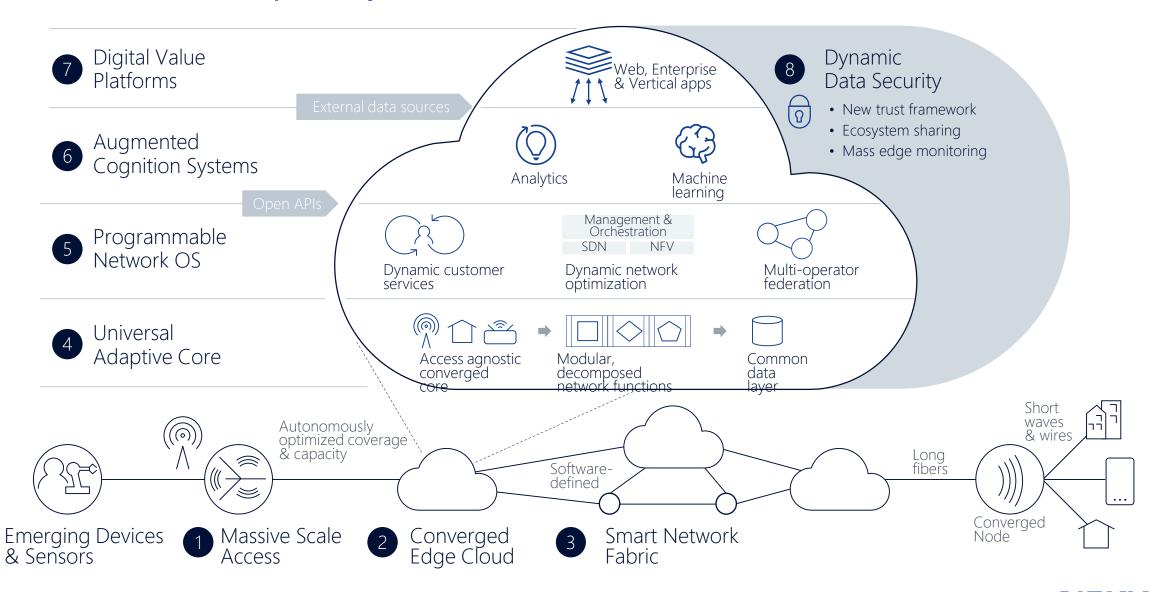

#### Nokia 5G Cloud-Native Core strategic direction

Cloud-Native architecture for 5G

#### End to end 5G capability based on Future X architecture