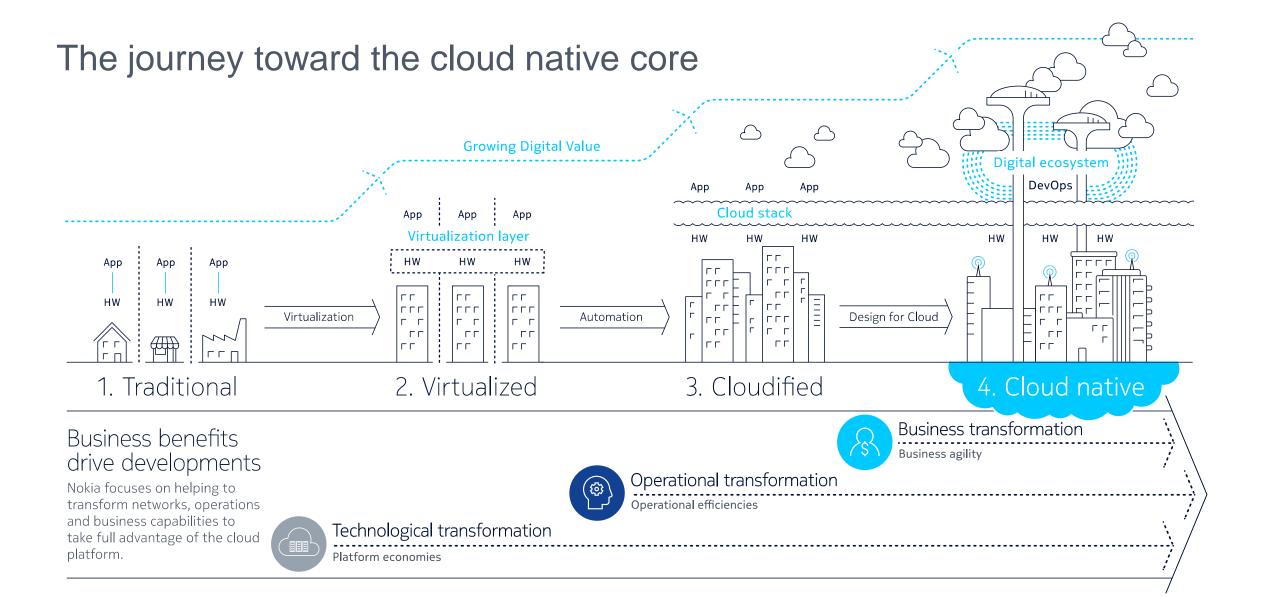

## Virtualization and cloud technology are just enablers

**Traditional** 

Virtualization

Virtualized

**Automation** 

Cloudified

**Design for cloud** 

Cloud native

#### **Business Transformation Drivers**

for Operators to monetize cloud investment

Automated Operation & Cloud Agility

Distributed Edge Compute