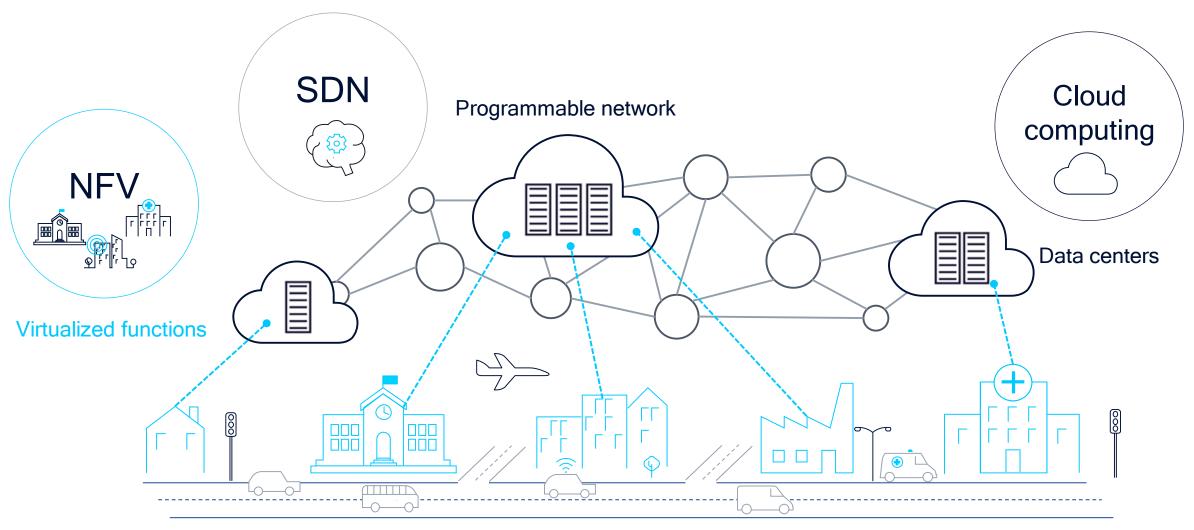

#### Cloud Technology Drivers

for Nokia Products and Solution

#### Cloud is more than virtualization

Nokia Internal Use