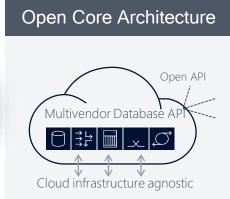

#### Nokia 5G Cloud-Native Core strategic direction

Cloud-Native architecture for 5G