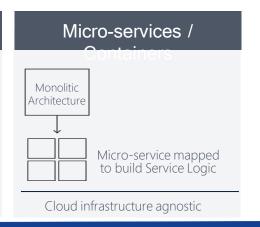

## Virtualization and cloud technology are just enablers

**Traditional** 

Virtualization

Virtualized

**Automation** 

Cloudified

**Design for cloud** 

Cloud native

#### Nokia 5G Cloud-Native Core strategic direction

Cloud-Native architecture for 5G